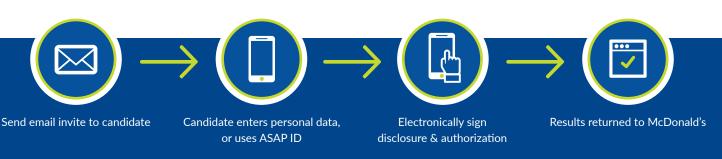

#### MOBILE-FRIENDLY CANDIDATE ENTRY VIA ASAP CONNECT

# STANDARD ENTRY VIA WebASAP

Recruiter enters candidate's

McDonald's gathers disclosure & authorization form

personal information

Results returned to McDonald's